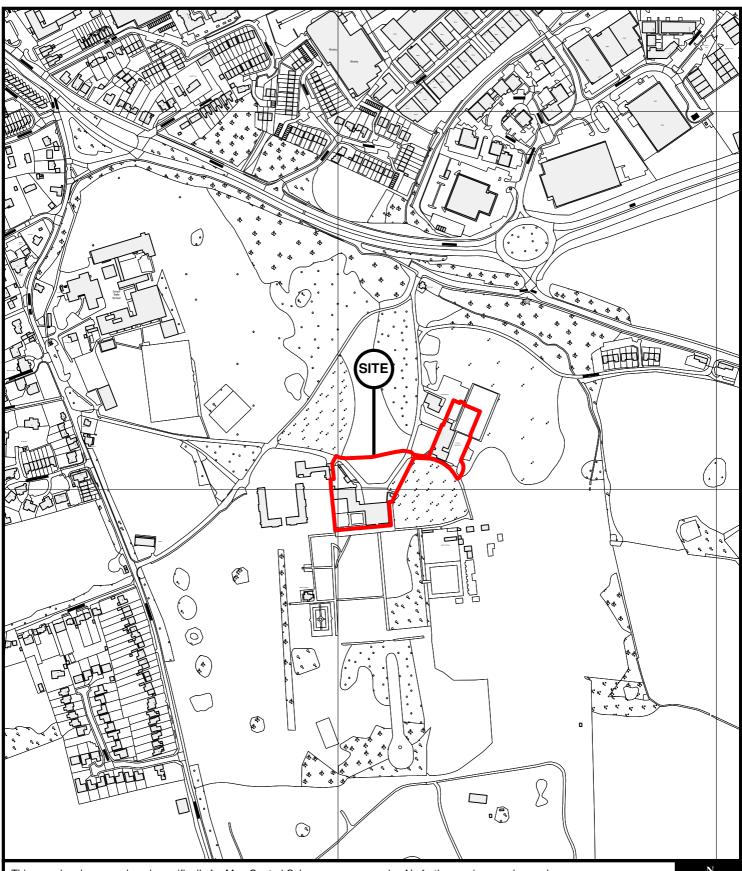

East Herts Council Wallfields Pegs Lane Hertford SG13 8EQ Tel: 01279 655261 Address: Balls Park, Mangrove Road, Hertford, Herts, SG13 8AR Reference: 3/10/0735/FO Scale: 1:5000 O.S Sheet: TL 3312 SE Date of Print: 07-June-2010